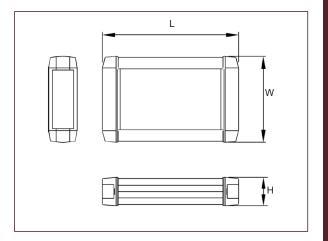

| BLACK     | LIGHT GREY | LENGTH | WIDTH | HEIGHT |
|-----------|------------|--------|-------|--------|
| CEAREPB01 | CEAREPG01  | 130mm  | 82mm  | 27mm   |
| CEAREPB02 | CEAREPG02  | 160mm  | 82mm  | 27mm   |
| CEAREPB03 | CEAREPG03  | 160mm  | 102mm | 37mm   |
| CEAREPB04 | CEAREPG04  | 190mm  | 102mm | 37mm   |
| CEAREPB05 | CEAREPG05  | 190mm  | 122mm | 47mm   |
| CEAREPB06 | CEAREPG06  | 220mm  | 122mm | 47mm   |