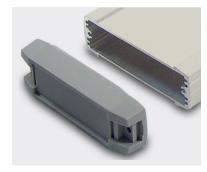

- Extruded aluminium profile
- Integral PCB mounting rails
- Front and rear plastic caps retained by 4x M3 screws
- Plastic screw covers for aesthetic appearance
- Recesses in lid and base for membrane keypads or overlays
- · Textured sides

| SPECIFICATION          |                                                                                                                                          |
|------------------------|------------------------------------------------------------------------------------------------------------------------------------------|
| Materials              | Extruded profile epoxy painted grade 6063<br>T5 tempered aluminium<br>End caps and screw covers high grade ABS, UL94-VO                  |
| Standard colours       | Profile light grey similar to RAL 9002 or black similar to RAL 9004<br>End caps and screw covers RAL 7044, light grey or RAL 9004, black |
| Standard unit includes | Profile, 2x end caps, 4x screw covers, 4x mounting screws                                                                                |