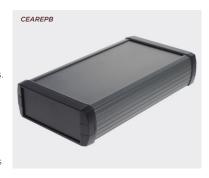

## **Product overview**

Aluminium extruded boxes with plastic end-caps for a range of applications such as, handheld industrial testing equipment, wireless diagnostic devices or portable industrial sensors and controls.

- Extruded aluminium profile
- Integral PCB mounting rails
- Front and rear plastic caps retained by 4x M3 screws
- Plastic screw covers for aesthetic appearance
- Recesses in lid and base for membrane keypads or overlays
- · Textured sides

| BLACK     | LIGHT GREY | LENGTH | WIDTH | HEIGHT |
|-----------|------------|--------|-------|--------|
| CEAREPB01 | CEAREPG01  | 130mm  | 82mm  | 27mm   |
| CEAREPB02 | CEAREPG02  | 160mm  | 82mm  | 27mm   |
| CEAREPB03 | CEAREPG03  | 160mm  | 102mm | 37mm   |
| CEAREPB04 | CEAREPG04  | 190mm  | 102mm | 37mm   |
| CEAREPB05 | CEAREPG05  | 190mm  | 122mm | 47mm   |
| CEAREPB06 | CEAREPG06  | 220mm  | 122mm | 47mm   |